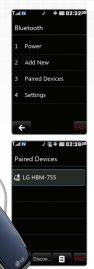

## **Bluetooth® Pairing**

Forget looking around for that lost cable. With the UX830, you can connect wirelessly to headsets, speakers, phones and more.

- 1. Set your Bluetooth accessory into pairing mode.\*
- 2. Press the HOLD **Key** twice on the left side of the phone to unlock the touch screen.
- 3. Touch Menu 
  → Settings 
  → Sluetooth → Add New (2).
- 4. When prompted to turn on Bluetooth, touch Yes (1).
- 5. Touch **Search (1)** to begin a new search.
- Once the Bluetooth device has been found, highlight it and touch Pair.
- Enter the PIN code\* (typically "0000" 4 zeroes) and touch Pair.
- 8. Touch Yes (1) to connect with the device.